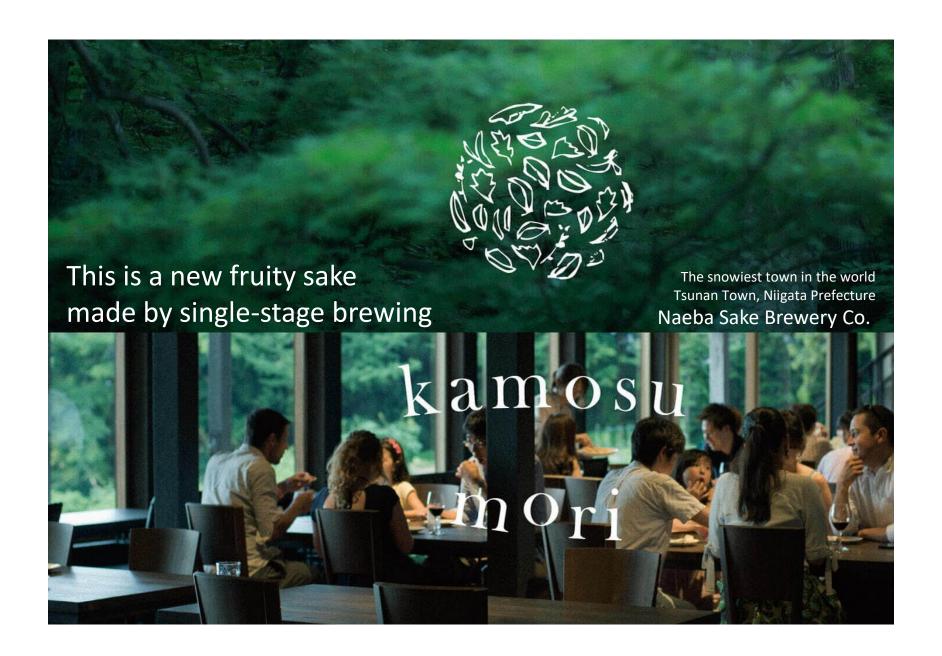

Tsunan Town, Niigata Prefecture

Our company was founded in 1907 and has been a favorite sake brewery for 115 years. The production volume of our brewery is 1,000 stones (180 kl).

Tsunan is one of the snowiest towns in the world, with about 3 meters of snowfall every year, and is blessed with clean and abundant water.

The Naeba Ski Resort, where the Ski World Cup is held, is world-famous.

Based on the techniques of the Echigo-Toji brewery, which have been built up over the course of history, we are working to create a new type of sake that is of high quality and has the elegant ginjo aroma, sweetness of rice, and freshness that is required in the current age.

A fresh, new type of sake featuring 1-stage brewing, unfiltered raw sake, and bag squeeze. This is a type of sake with an elegant ginjo aroma in the "Kamosu Mori" series. It has a sweet aroma like grape and pineapple, and a sharp acidity like yogurt. It goes well with hamburgers, blue cheese, and tiramisu. Since the yeast is still alive in the bottle, you can enjoy a slight effervescence like champagne. Enjoy it well chilled at about 4 degrees Celsius.