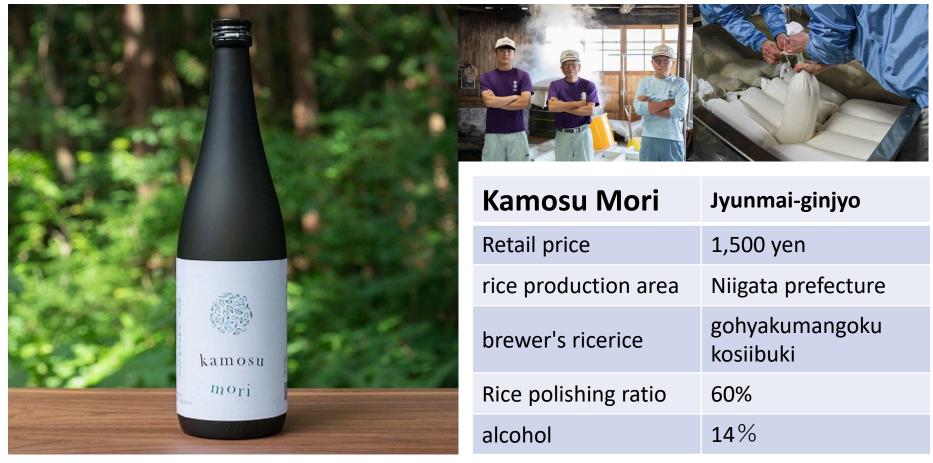

A fresh, new type of sake featuring 1-stage brewing, unfiltered raw sake, and bag squeeze. This is a type of sake with an elegant ginjo aroma in the "Kamosu Mori" series. It has a sweet aroma like grape and pineapple, and a sharp acidity like yogurt. It goes well with hamburgers, blue cheese, and tiramisu. Since the yeast is still alive in the bottle, you can enjoy a slight effervescence like champagne. Enjoy it well chilled at about 4 degrees Celsius.

A fresh, new type of sake featuring 1-stage brewing, unfiltered raw sake, and bag squeeze. It is a mellow and powerful type of sake in the "Kamosu Mori" series.

It is fresh and juicy, with a gassy, popping sensation that is typical of raw sake.

It has a sweet aroma reminiscent of pear and lychee, and the acidity tightens the aftertaste.

We recommend pairing it with aperitifs and after-dinner drinks, as well as pizza and pate de campagne. Chill to about 4 degrees and enjoy.