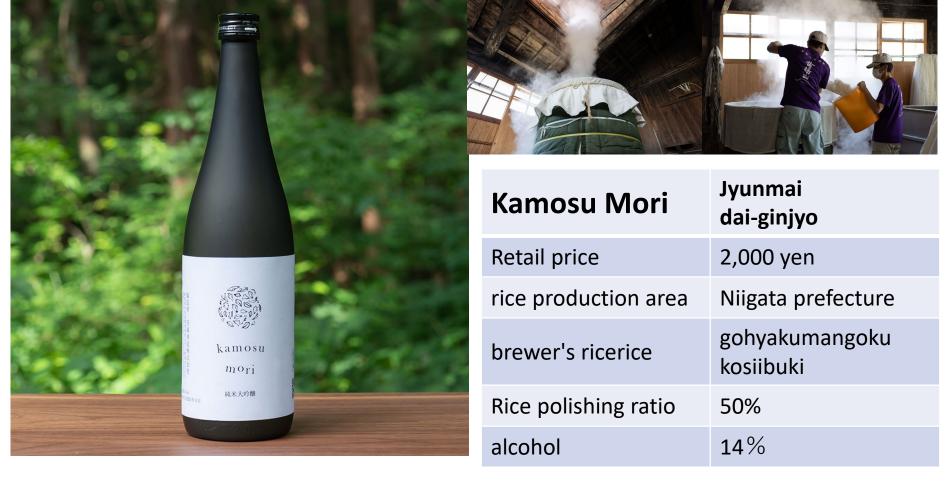

A fresh, new type of sake featuring 1-stage brewing, unfiltered raw sake, and bag squeeze. This is a type of sake with an elegant ginjo aroma in the "Kamosu Mori" series. It has a sweet aroma like grape and pineapple, and a sharp acidity like yogurt. It goes well with hamburgers, blue cheese, and tiramisu. Since the yeast is still alive in the bottle, you can enjoy a slight effervescence like champagne. Enjoy it well chilled at about 4 degrees Celsius.